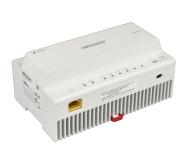

## technical datasheet

HIKVISION<sup>®</sup> accesories

Audio and video distributor

DS-KAD704Y

| Te | echnology | 2 Wire |
|----|-----------|--------|
|    |           |        |

Туре

Audio and video distributor

## NETWORK FEATURES

| Puertos RJ45                                  | 1                                                                        |
|-----------------------------------------------|--------------------------------------------------------------------------|
| Puertos 2 hilos                               | 6 (2 for interconnection with<br>another distributor / 4 for<br>devices) |
| Interconnection<br>with other<br>distributors | Yes, cascading                                                           |