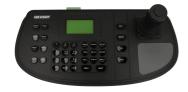

# Keyboard for control of dvr and ptz cameras

**DS-1006KI** 

## CHARACTERISTICS (KEYBORDS)

| Screen          | Sí       |
|-----------------|----------|
| Screen type     | LCD      |
| Screen size     | 128 x 64 |
| Joystick        | 4-axis   |
| Number of users | 16       |
| INPUTS/OUTPUTS  |          |
| USB 2.0         | 1        |
| RS232           | 1        |
| RS485           | 1        |
| RS422           | Sí       |

#### **SPECS AND FEATURES**

Type Keyboard for control of DVR and PTZ cameras