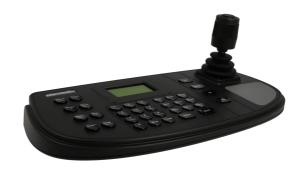

# Keyboard for control of dvr and ptz cameras

**DS-1006KI** 

## CHARACTERISTICS (KEYBORDS)

| Screen          | Sí       |
|-----------------|----------|
| Screen type     | LCD      |
| Screen size     | 128 x 64 |
| Joystick        | 4-axis   |
| Number of users | 16       |
| INPUTS/OUTPUTS  |          |
| USB 2.0         | 1        |
| RS232           | 1        |
| RS485           | 1        |
| RS422           | Sí       |

#### **SPECS AND FEATURES**

Type Keyboard for control of DVR and PTZ cameras