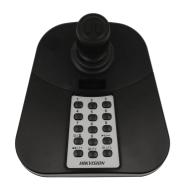

## HIKVISION° accesories

Keyboard for control of dvr and ptz cameras

**DS-1005KI** 

#### **GENERAL INFORMATION**

Type Keyboard for control of DVR and PTZ cameras

## CHARACTERISTICS (KEYBORDS)

Joystick **3-axis (control and rotary zoom)** 

## MATERIAL AND DIMENSIONS

| Dimensions            | 177.5 x 167 x 116 mm |
|-----------------------|----------------------|
| Net weight            | 530 g                |
| Weight with packaging | 880 g                |
| INPUTS/OUTPUTS        |                      |
| USB 2.0               | 1                    |
| FUNCTIONS (KEYBOARDS) |                      |
| Teclas funcionales    | 15                   |