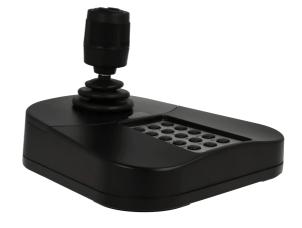

## HIKVISION° accesories

Keyboard for control of dvr and ptz cameras

**DS-1005KI** 

#### **GENERAL INFORMATION**

Type Keyboard for control of DVR and PTZ cameras

## CHARACTERISTICS (KEYBORDS)

Joystick **3-axis (control and rotary zoom)** 

## MATERIAL AND DIMENSIONS

| Dimensions            | 177.5 x 167 x 116 mm |
|-----------------------|----------------------|
| Net weight            | 530 g                |
| Weight with packaging | 880 g                |
| INPUTS/OUTPUTS        |                      |
| USB 2.0               | 1                    |
| FUNCTIONS (KEYBOARDS) |                      |
| Teclas funcionales    | 15                   |