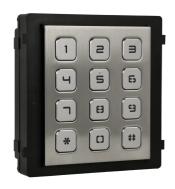

# HIKVISION° accesories

Modular outdoor station for ip video intercom with keypad

DS-KD-KP/S

# OPENING

| Call elements  | Simple buttons |
|----------------|----------------|
| Can ciciriones | Simple battons |